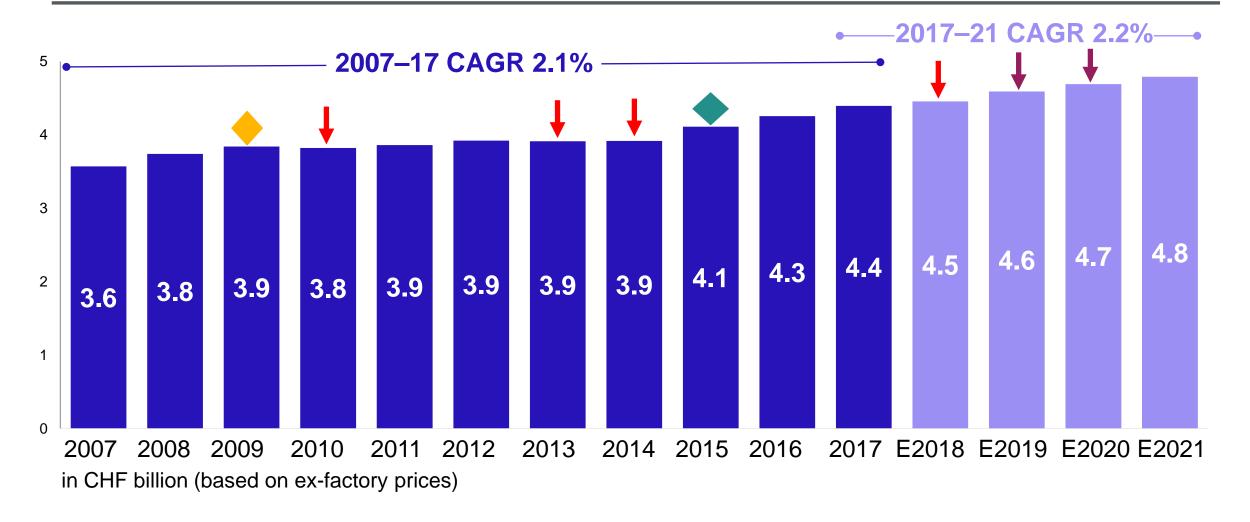

#### Development of the pharmaceutical market (excluding hospitals)

Financial crisis

Discontinuation of minimum exchange rate by SNB

Government-mandated price reductions Planned government-mandated price reductions Source: IQVIA