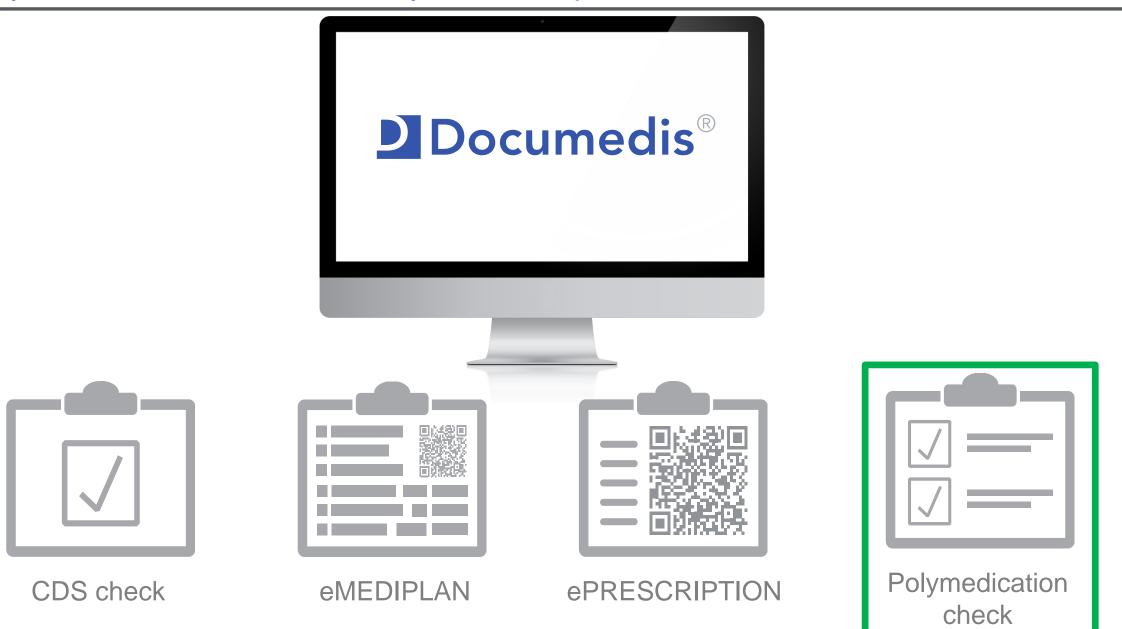

### What is Documedis<sup>®</sup>?

Clinical Decision Support (CDS) check – the new standard in drug safety

#### Documedis<sup>®</sup> CDS check – modular system

#### Documedis<sup>®</sup> CDS check – rapidly visually identifiable warnings

eMediplan - patient-friendly and easy to understand

Swiss Medication Plan

Doris Muster

Size / Weight :

Allergy/Allergies :

23.03.1950 (F) Rue Chante, 1200 Genf / +41 79 123 45 67

#### ePrescription – efficient and safe

#### ePrescription – processable conventionally on paper or electronically

n Tel. 058 123 45 67 Fax 058 000 00 02 E-Mail: praxismuster@hin.ch

**1x [Dose 30 Stk] PERINDOPRIL Mepha N Lactabs 5 mg** 0,50-0-0-0

Gültig bis : nicht wiederholbar

Polymedication check – safety with complex treatments