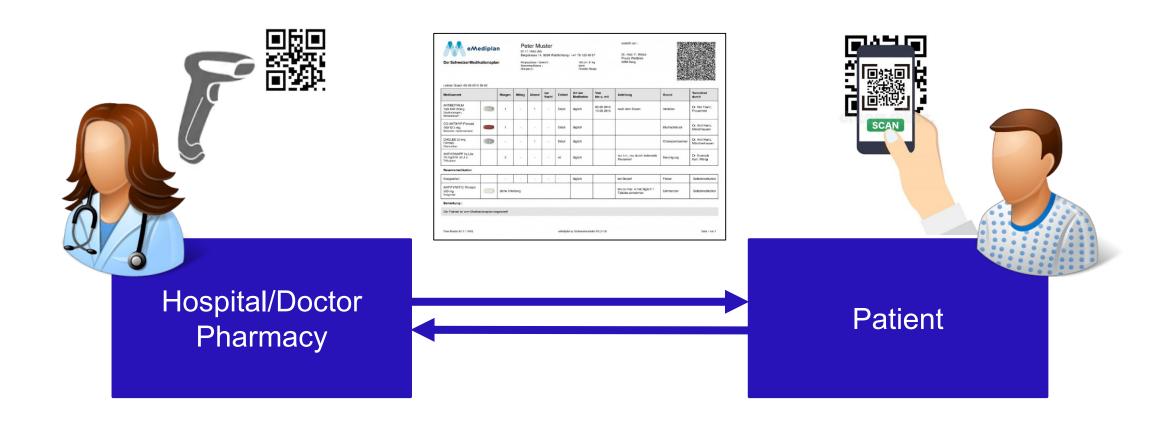

#### **Doris Graber**

23.03.1950 (W) Rue Chante, 1200 Genf / +41 79 123 45 67

Körpergrösse / Gewicht : 165 cm / 71 kg
Niereninsuffizienz : leicht
Allergie(n) : Penicillin-Allergie

erstellt von :

Dr. Hans Kauf Effingerstrasse 3011 Bern

Letzter Stand: 25.08.2017 09:34

| Medikament                                                         |            | Morgen | Mittag | Abend | zur<br>Nacht | Einheit | Art der<br>Medikation | Von<br>bis u. mit        | Anleitung      | Grund             | Verordnet<br>durch       |
|--------------------------------------------------------------------|------------|--------|--------|-------|--------------|---------|-----------------------|--------------------------|----------------|-------------------|--------------------------|
| CIPROXIN Lacktabl 500<br>mg<br>Ciprofloxacin                       | CIP (\$300 | 1      | -      | 1     | -            | Stück   | täglich               | 25.08.2017<br>03.09.2017 | nach dem Essen | Infektion         | Dr. Hans Kauf,<br>Bern   |
| CO-DIOVAN Filmtabl<br>160/12.5 mg<br>Valsartan, Hydrochlorothiazid | ния        | 1      | -      | -     | -            | Stück   | täglich               |                          |                | Bluthochdruck     | Dr. Eric Dubois,<br>Genf |
| SORTIS Filmtabl 20 mg<br>Atorvastatin                              | (D) 186    | -      | -      | 1     | -            | Stück   | täglich               |                          |                | Cholesterinsenker | Dr. Eric Dubois,<br>Genf |
| SERESTA Tabl 15 mg<br>Oxazepam                                     | 1          | -      | -      | -     | 1            | Stück   | täglich               |                          |                | Beruhigung        | Dr. Eric Dubois,<br>Genf |

#### Reservemedikation

#### Bemerkung:

#### Die Patientin ist vom eMediplan begeistert!

## Functions e-mediplan app version 1.0

Scan QR-Code

Medication overview and information

Reminder to take the medication

Checking the stock of medicines

Reminder to reorder

Multiple patient management

Illustration QR-Code