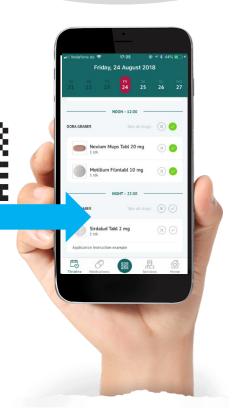

Atorvastatin                              | (D) 186    | -      | -      | 1     | -            | Stück   | täglich               |                          |                | Cholesterinsenker | Dr. Eric Dubois,<br>Genf |
| SERESTA Tabl 15 mg<br>Oxazepam                                     | 1          | -      | -      | -     | 1            | Stück   | täglich               |                          |                | Beruhigung        | Dr. Eric Dubois,<br>Genf |

#### Reservemedikation

#### Bemerkung:

#### Die Patientin ist vom eMediplan begeistert!



# Digitise e-mediplan





# Going virtual – the e-mediplan app

#### **Primary System:**

POS cash TriaPharm

#### **Cloud Solution:**

Documedis (fully integrated into POS or POS tablet satellite)

# Smartphone App: eMediplan









## From the idea to the product





## Functions e-mediplan app version 1.0

Scan QR-Code

Medication overview and information

Reminder to take the medication



Checking the stock of medicines

Reminder to reorder

Multiple patient management

Illustration QR-Code



## Advantage

### **Compliance**

- Medication at a glance
- Remind to take the medication

#### Convenience

- Early reminder of end of pack
- Reference to generics information
- Medicationmanagement for the whole family

#### **Innovation**

- Everything visible on the smartphone
- Always and everywhere up to date with the latest medication
- Data security

**Increased Patient Safety** 



## e-mediplan app – set the standard

- Innovation in drug delivery
- Networking of the patient with doctor/hospital and pharmacy