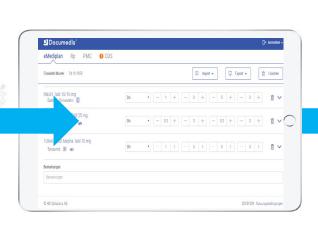

# **Documedis**®

Polymedication-Check

CDS-Check

Der Schweizer Medikationsplan

#### **Doris Graber**

23.03.1950 (W) Rue Chante, 1200 Genf / +41 79 123 45 67

Körpergrösse / Gewicht : 165 cm / 71 kg
Niereninsuffizienz : leicht
Allergie(n) : Penicillin-Allergie

erstellt von :

Dr. Hans Kauf Effingerstrasse 3011 Bern

Letzter Stand: 25.08.2017 09:34

| Medikament                                                         |            | Morgen | Mittag | Abend | zur<br>Nacht | Einheit | Art der<br>Medikation | Von<br>bis u. mit        | Anleitung      | Grund             | Verordnet<br>durch       |
|--------------------------------------------------------------------|------------|--------|--------|-------|--------------|---------|-----------------------|--------------------------|----------------|-------------------|--------------------------|
| CIPROXIN Lacktabl 500<br>mg<br>Ciprofloxacin                       | CIP (\$300 | 1      | -      | 1     | -            | Stück   | täglich               | 25.08.2017<br>03.09.2017 | nach dem Essen | Infektion         | Dr. Hans Kauf,<br>Bern   |
| CO-DIOVAN Filmtabl<br>160/12.5 mg<br>Valsartan, Hydrochlorothiazid | ния        | 1      | -      | -     | -            | Stück   | täglich               |                          |                | Bluthochdruck     | Dr. Eric Dubois,<br>Genf |
| SORTIS Filmtabl 20 mg<br>Atorvastatin                              | (D) 186    | -      | -      | 1     | -            | Stück   | täglich               |                          |                | Cholesterinsenker | Dr. Eric Dubois,<br>Genf |
| SERESTA Tabl 15 mg<br>Oxazepam                                     | 1          | -      | -      | -     | 1            | Stück   | täglich               |                          |                | Beruhigung        | Dr. Eric Dubois,<br>Genf |

#### Reservemedikation

#### Bemerkung:

#### Die Patientin ist vom eMediplan begeistert!