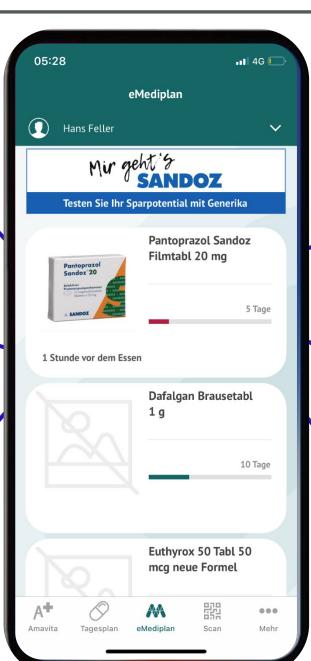

# Smartphone App: eMediplan

## Functions e-mediplan app version 1.0

Scan QR-Code

Medication overview and information

Reminder to take the medication

Checking the stock of medicines

Reminder to reorder

Multiple patient management

Illustration QR-Code