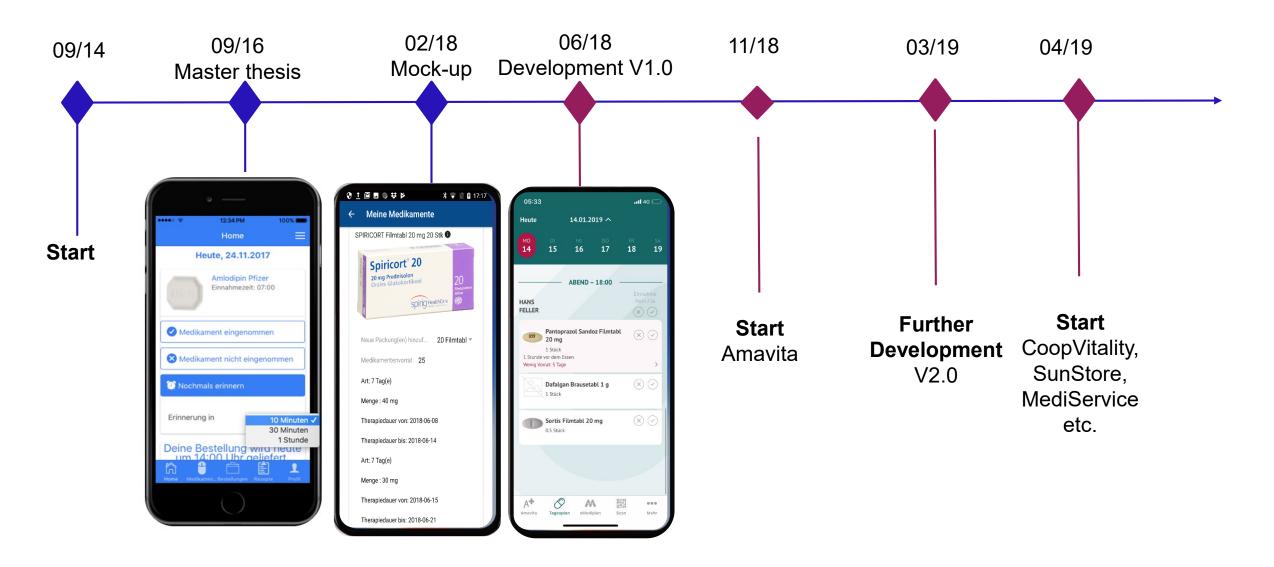

## From the idea to the product

## Functions e-mediplan app version 1.0

Scan QR-Code

Medication overview and information

Reminder to take the medication

Checking the stock of medicines

Reminder to reorder

Multiple patient management

Illustration QR-Code