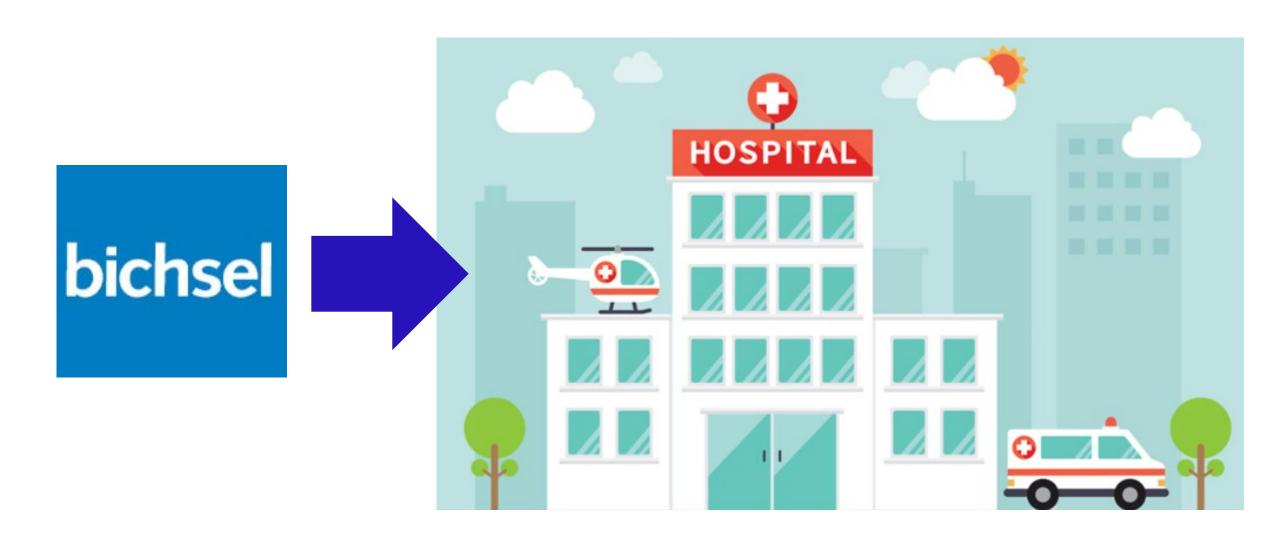

in several indications



#### **Paediatrics**

- Most dosages and dosage forms are for adults
   Adaptation to children
- Production of liquid dosage forms that are easier to administer to children
  - → also for home care patients for application via probe



#### **Geriatrics and palliative medicines**

 Nose spray for acute pains or sedation e.g. Fentanyl, Midazolam nose sprays

## **Magistral prescriptions**

Example



"We are very interested in Procaine 1% 5ml ampoules without additives with approval for neural therapeutic injections. Unfortunately, there is also an international supply shortage at the moment. Could you please let us know as soon as possible whether, when and under what conditions an order or delivery is possible?"



#### **GALENICA**

### **Access to hospitals**



#### **Bichsel Group**

#### **GALENICA**

# **Examples of manufactured products**











#### **Bichsel Group**

#### **GALENICA**

# **Customisation – Swiss hospital needs**

















#### GALENICA

# Medicine shortage: an issue also in Switzerland **Bichsel offers solutions**



# bichsel

#### **Current shortages**

The document below provides an overview of the current supply shortages in the medical sector that have been reported to us in accordance with the Ordinance on the Essential Human Medicines Reporting Office (SR 531.215.32). The document also lists proposals for action and measures taken by the federal authorities.

Interruptions in the supply of medicines (PDF, 331 kB, 11.06.2019)

☐ Interruptions in the supply of vaccines (PDF, 249 kB, 07.06.2019)

#### **Home