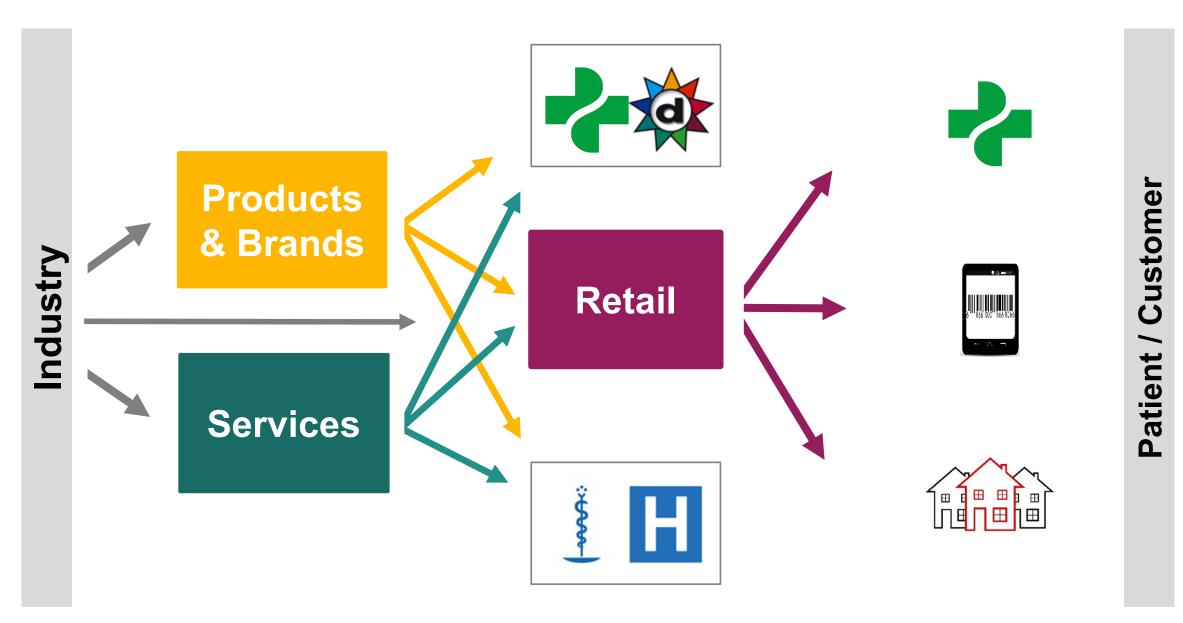

# One step ahead

Daniele Madonna Head Retail Business sector

Galenica Investor Day, 25 June 2019

#### **Retail Business sector**

#### **GALENICA**

# One step ahead!





#### Networked with all healthcare market players across all channels



#### **Goal:**

#### GALENICA

#### From multi-channel to omni-channel





#### Our 3 axes of strategic development



#### GALENICA

#### **Trends for the future**



# Demographic changes

age pyramid, lack of primary care physicians, special needs, ...



#### **New therapies**

increased complexity, technologies and research -> specific know-how



# From inpatient to outpatient

shorter hospital stays, more home care



#### **Digitalisation**

behaviour of Y/Z generations, 24/7 access, ...

#### Expansion



#### 2019: further expansion and optimisation of the pharmacy network



## Our latest acquisition

#### **GALENICA**

# **The Bichsel Group**



# Our latest acquisition

#### GALENICA

# **The Bichsel Group**











#### **Pharmacy store**

Magistral
Prescriptions
custom