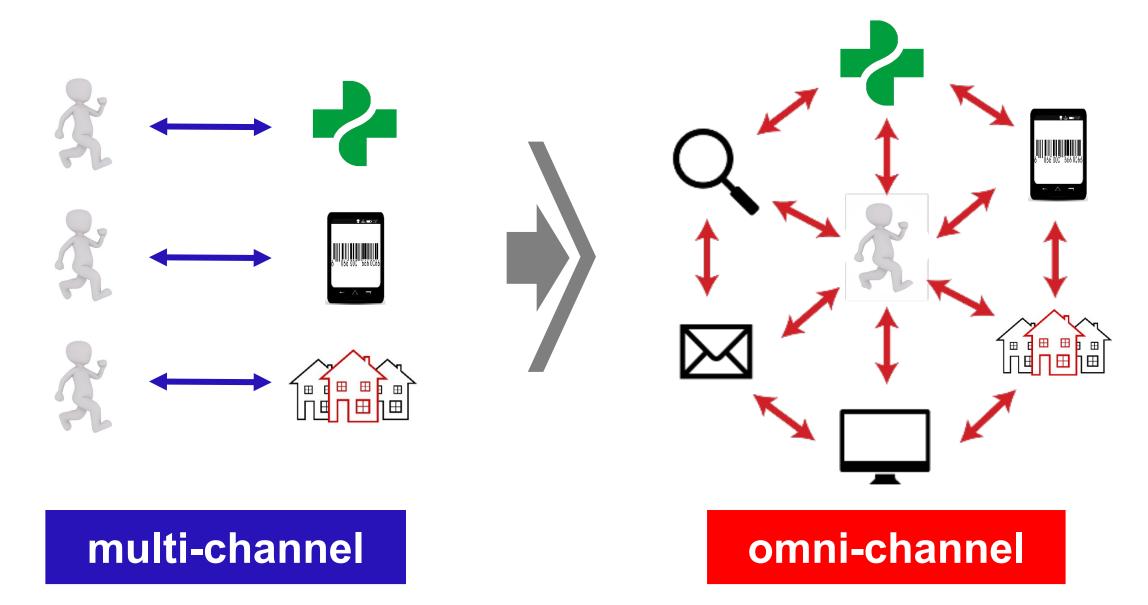

# One step ahead

Daniele Madonna Head Retail Business sector

Galenica Investor Day, 25 June 2019

#### **Retail Business sector**

#### **GALENICA**

# One step ahead!





#### Networked with all healthcare market players across all channels



#### **Goal:**

#### GALENICA

#### From multi-channel to omni-channel





#### Our 3 axes of strategic development



#### GALENICA

#### **Trends for the future**



# Demographic changes

age pyramid, lack of primary care physicians, special needs, ...



#### **New therapies**

increased complexity, technologies and research -> specific know-how



# From inpatient to outpatient

shorter hospital stays, more home care



#### **Digitalisation**

behaviour of Y/Z generations, 24/7 access, ...

#### Expansion



#### 2019: further expansion and optimisation of the pharmacy network



## Our latest acquisition

#### **GALENICA**

# **The Bichsel Group**



# Our latest acquisition

#### GALENICA

# **The Bichsel Group**











#### **Pharmacy store**

Magistral
Prescriptions
customised production

**Manufacture** infusions, rinsing solutions

**Home Care