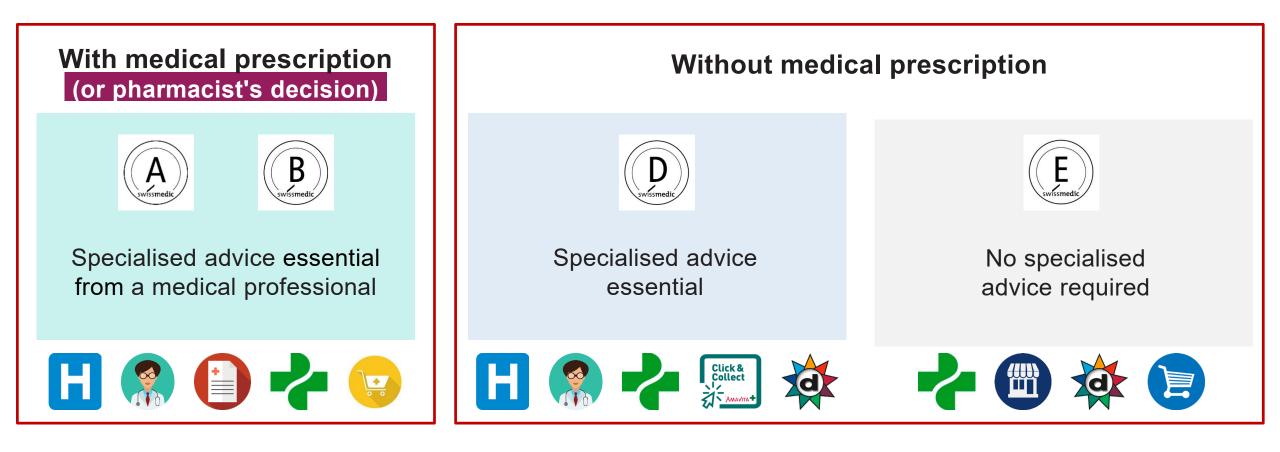

### New regulation for drugs since 1 January 2019

New role for pharmacies and a step forward for pharmacists to be the first point of contact for health issues