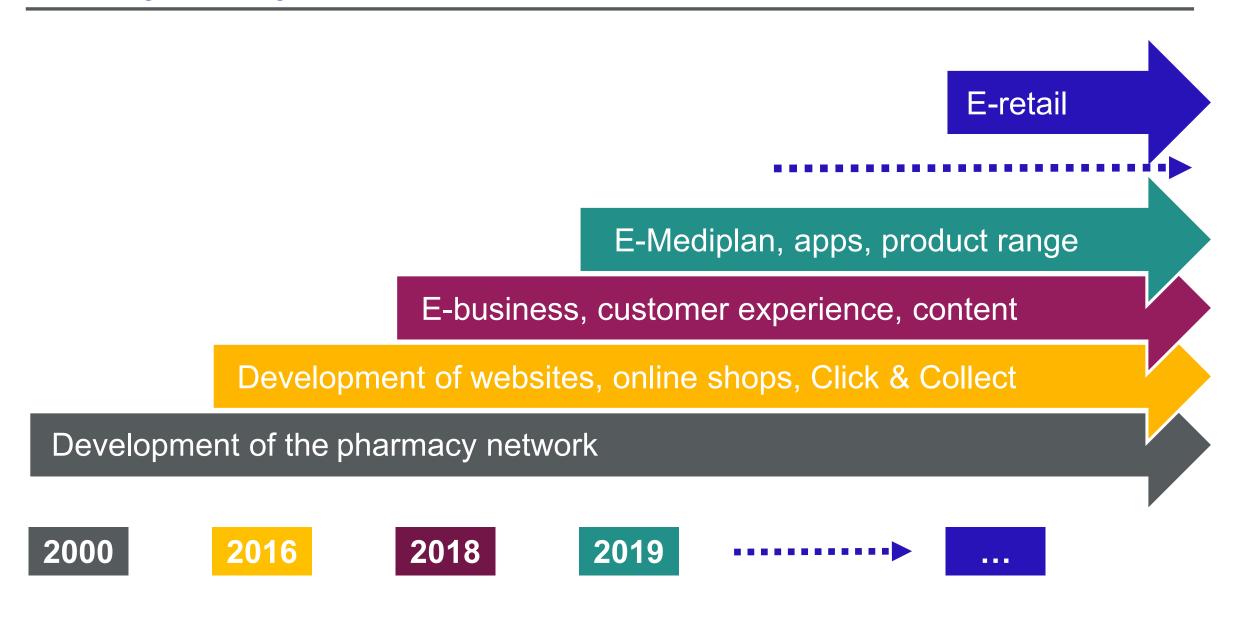

#### Our stages of digitalisation

We have to break ground and anticipate changes ...