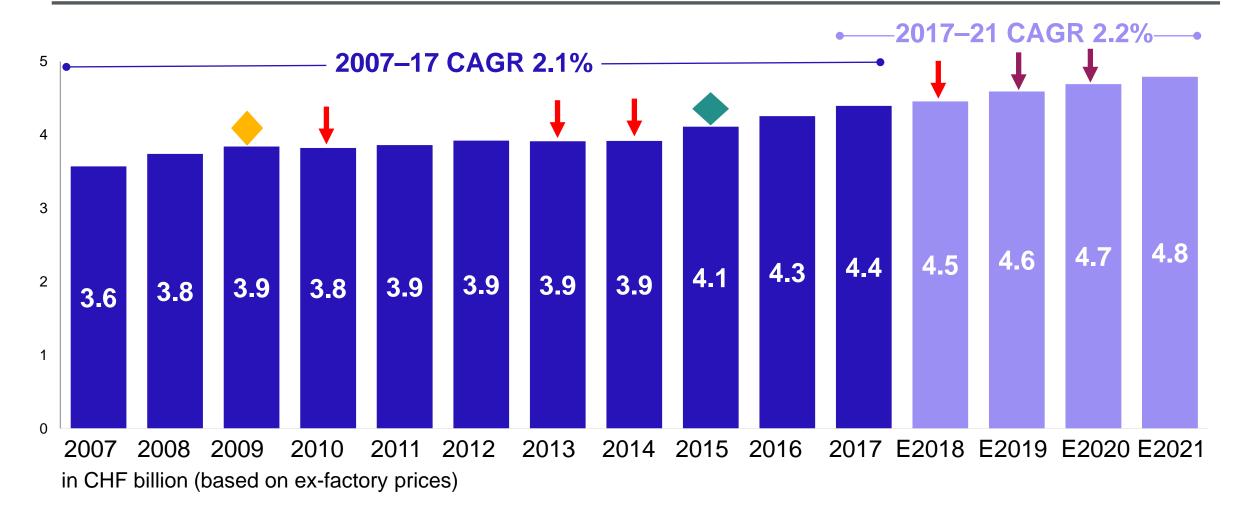

#### Market outlook 2018 – 2021

#### Development of the pharmaceutical market (excluding hospitals)

Financial crisis

Discontinuation of minimum exchange rate by SNB

Government-mandated price reductions Planned government-mandated price reductions Source: IQVIA