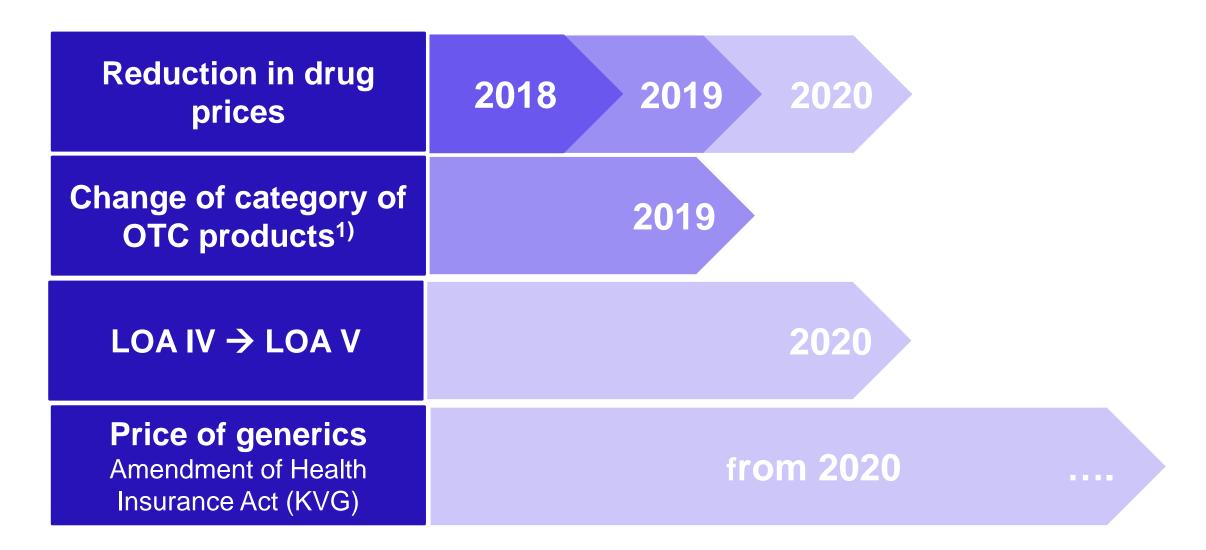

#### **Authorities: measures and projects**

<sup>1)</sup> Swissmedic categories C, D